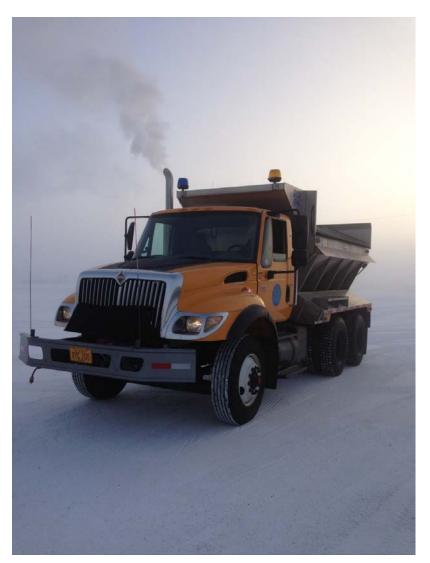

#### 2004 International Sand Truck

Purchase price: \$100,431.00

Est. replacement date: 2029

Est. replacement cost: \$200,862.00

Main Function: Road Sanding

#### 2007 International Sand Truck

Purchase price: \$119,038.00

Est. replacement date: 2032

Est. replacement cost: \$238,076.00

Main Function: Road Sanding