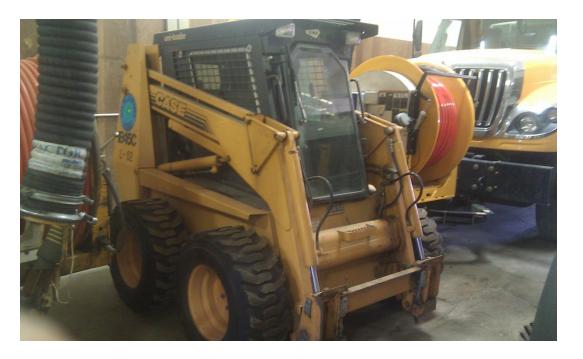

#### 1996 Case 1845C Skid steer

# <u>L-02</u>

Purchase price: \$21,889.00

Est. replacement date: N/A

Est. replacement cost:

Main Function: Multi Purpose