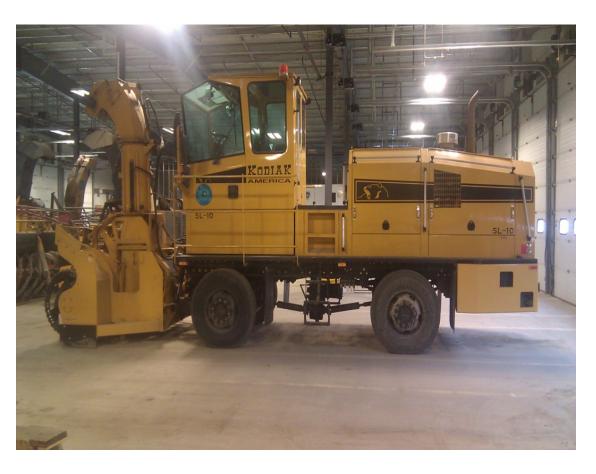

### 2012 Kodiak Self Contained Snow Blower

Purchase price: \$425,682 Est. replacement date: 2037 Est. replacement cost: \$851,364 Main Function: Loading Trucks