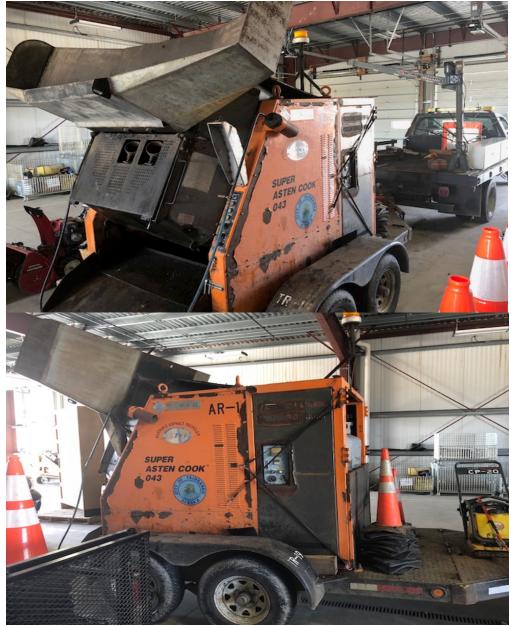

### 2001 Asten Asphalt Recycler Portable

Purchase price: \$ 30,500 Est. replacement date: 2021 Est. replacement cost: \$ 48,800 Main Function: Asphalt Repair

## **AR-01**

## <u>AR-02</u>