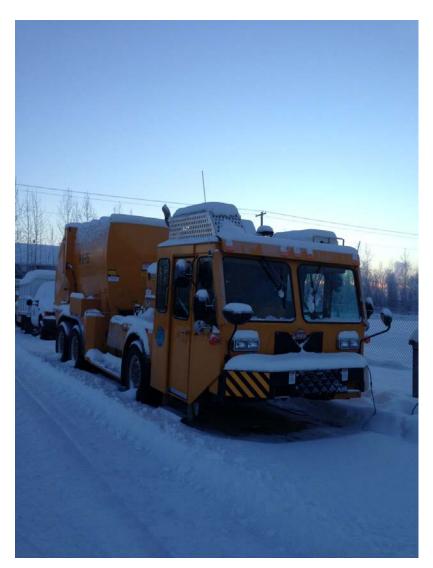

### 2010 International 10 Yard Packer Truck

**PK-14** 

Purchase price: \$111,800.00 Est. replacement date: 2025 Est. replacement cost: \$178,880.00

Purchase price: \$225,000.00

Est. replacement date: 2031

Est. replacement cost: \$405,000.00

Main Function: Garbage Pickup