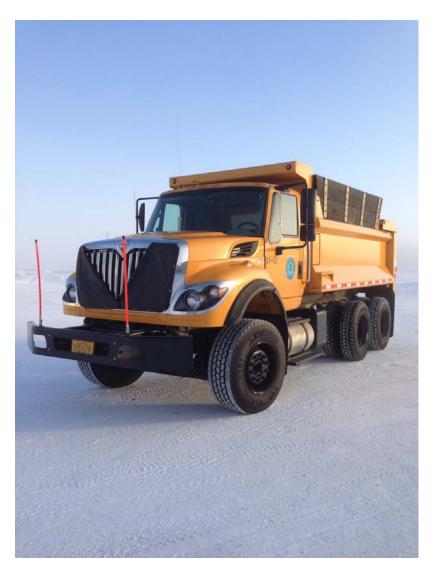

### DT-005

Purchase price: \$91,833.91 Est. replacement date: 2030 Est. replacement cost: \$183,666.00 Main Function: Snow Removal

Purchase price: \$95,799.00

Est. replacement date: 2031

Est. replacement cost: \$191,598.00

Main Function: Snow Removal