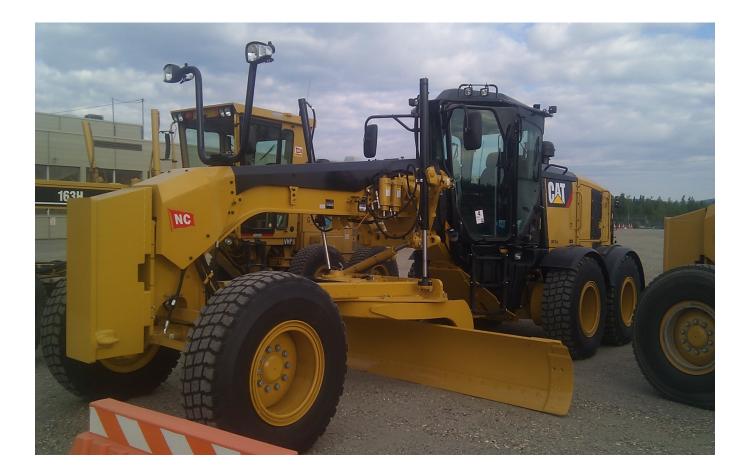

#### 2000 Caterpillar 163H Road Grader

Purchase price: \$231,389.00

Est. replacement date: 2025

Est. replacement cost: \$520,625.00