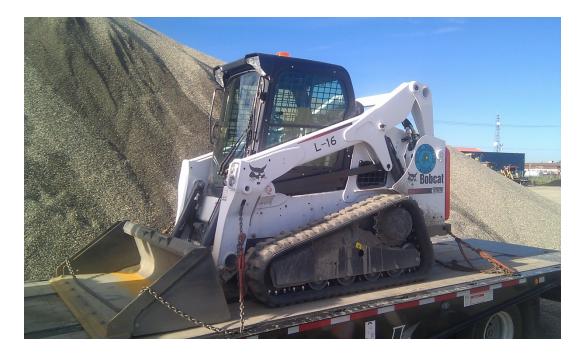

#### 2013 Bobcat T650 Skid Steer

## <u>L-16</u>

Purchase price: \$62,843.00

Est. replacement date: 2033

Est. replacement cost: \$113,117.00

Main Function: Multi Purpose

1998 Case 580 Super L Back Hoe

Purchase price: \$71,798.00

Est. replacement date: 2018