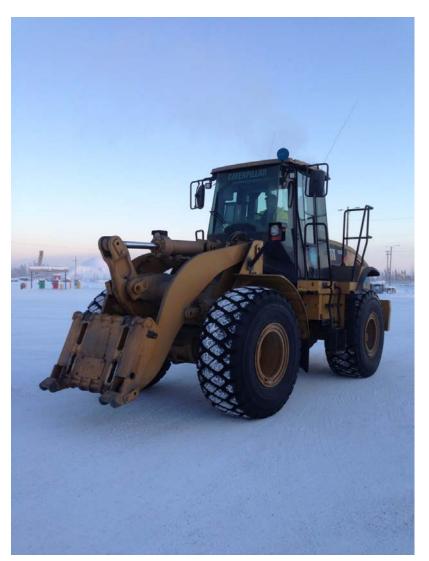

### 2005 Caterpillar 966G Loader

Purchase price: \$270,557.00

Est. replacement date: 2030

Est. replacement cost: \$541,114.00

Main Function: Snow Blowing