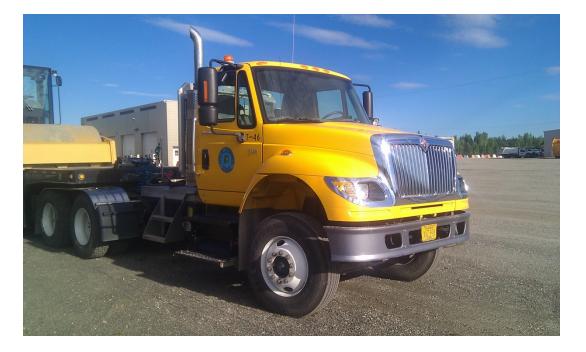

#### 2005 International Equipment Transport Truck

<u>T-046</u>

Purchase price: \$85,759.00

Est. replacement date: 2045

Est. replacement cost: \$222,973.00

Main Function: Hauling Equipment