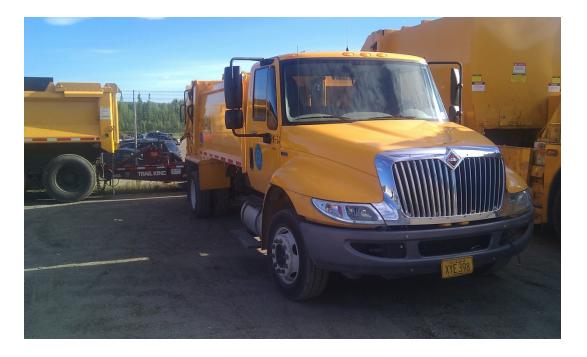

### 2006 Ford 8 Yard Packer Truck

<u>PK-12</u>

Purchase price: \$74,878.65

Est. replacement date: 2021

Est. replacement cost: \$119,805.00

<u>PK-13</u>

Purchase price: \$174,048.00

Est. replacement date: 2022