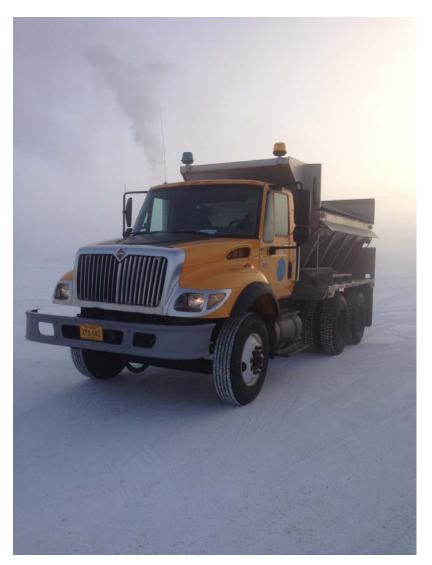

#### 2004 International Sand Truck

Purchase price: \$100,431.00

Est. replacement date: 2029

Est. replacement cost: \$200,862.00

Main Function: Road Sanding

#### 2007 International Sand Truck

Purchase price: \$119,038.00

Est. replacement date: 2032

Est. replacement cost: \$238,076.00

Main Function: Road Sanding