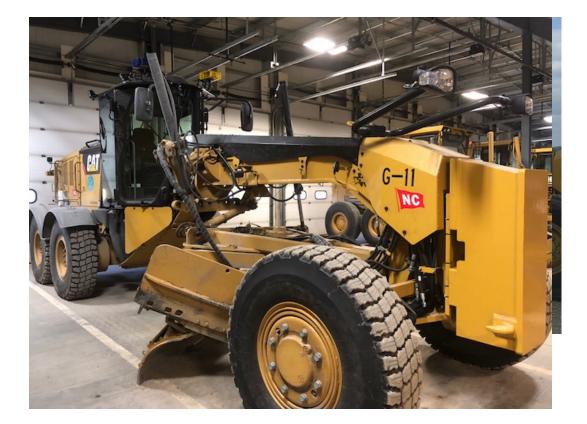

#### 2017 Caterpillar 160M3 Road Grader AWD

**G-11** 

Purchase price: \$ 359,589 Est. replacement date: 2042 Est. replacement cost: \$809,075 Main Function: Snow Removal