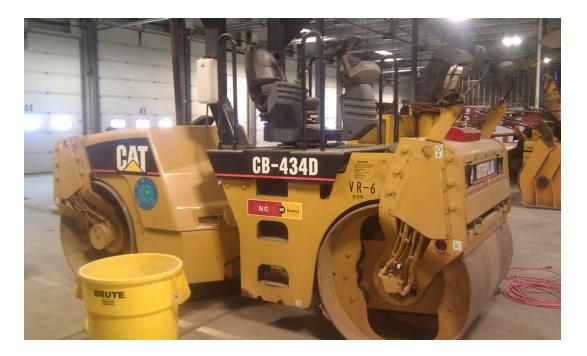

### 2005 Caterpillar Vibratory Roller

## <u>VR-06</u>

Purchase price: \$68,245.00 (used) Est. replacement date: 2025 Est. replacement cost: \$122,841.00 Main Function: Asphalt Repair