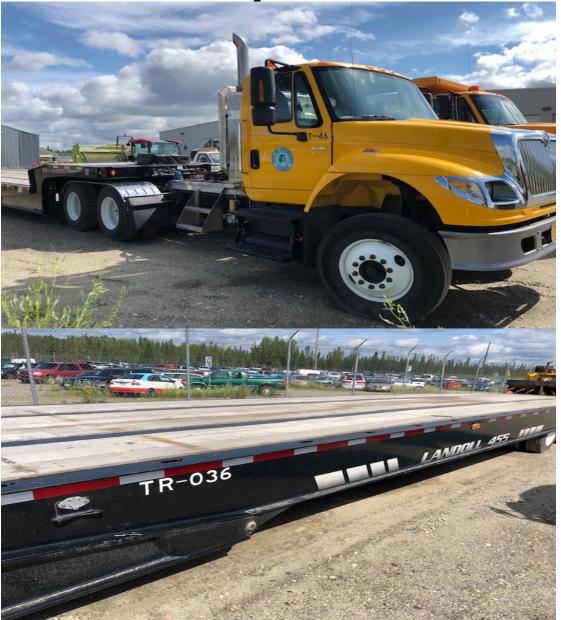

### 2005 International Tractor 2012 Landoll 455-53 Rollback Trailer

Purchase price: \$

Est. replacement date:

Est. replacement cost: \$

Main Function: Asphalt Repair

## T-46/TR-036