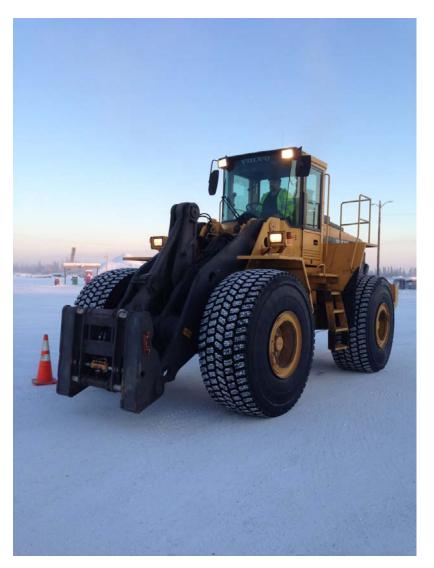

### 1999 Volvo L150 Loader

Purchase price: \$240,215.00

Est. replacement date: 2024

Est. replacement cost: \$480,430.00

Main Function: Snow Dump Maint.