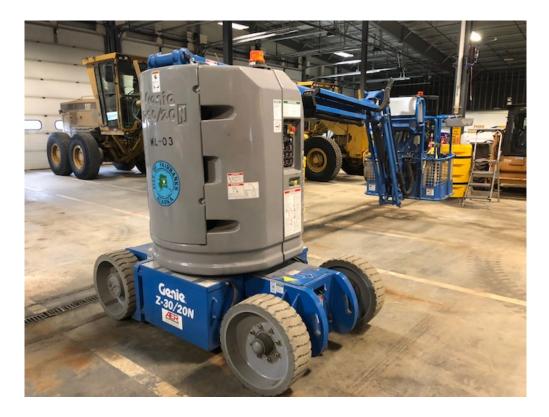

### 2015 Genie Z-30/20W

## <u>ML-03</u>

Purchase price: \$

Est. replacement date: N/A

Est. replacement cost:

Main Function: Maintenance/ Repair

Barricade Truck & Trailer 2006 Chevrolet Silverado Pickup 1/2 Ton 2006 AK R&L Flatdeck Trailer Utility