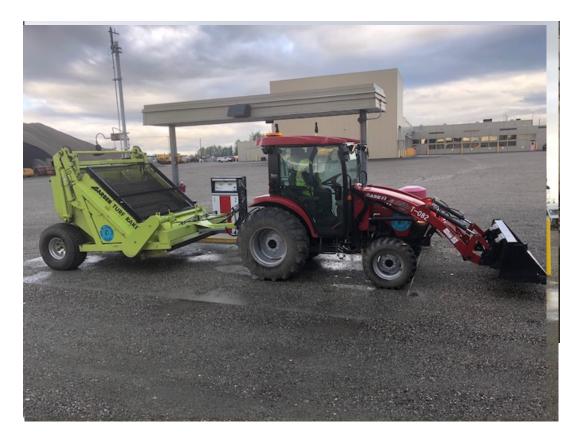

### 2017 Yukon Case L350 Tractor 2016 Turf Rake

## <u>T-082/TP-01</u>

Purchase price: \$29,430/ Est. replacement date: 2037/

Est. replacement cost: \$75,680/

**Main Function:** 

Snow Storage Site Raking