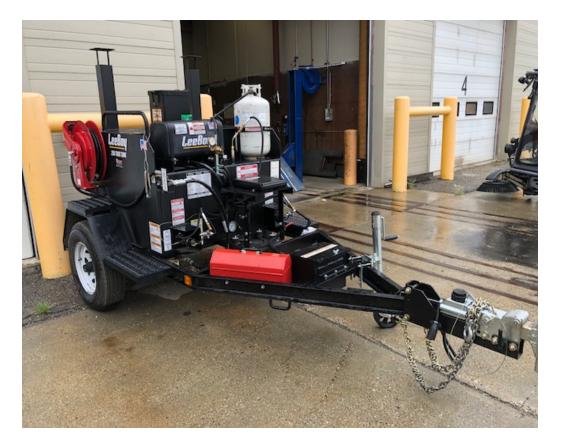

### 2008 LeeBoy 8515 Paver

## **PVR-03**

Purchase price: \$

Est. replacement date:

Est. replacement cost:

Main Function: Asphalt Repair