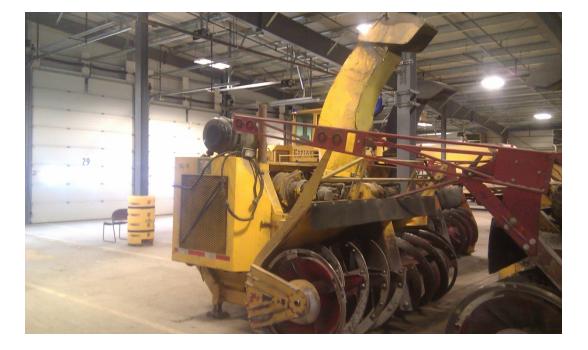

## <u>SL-09</u>

Purchase price: \$180,071.00

Est. replacement date: 2014

Est. replacement cost: \$288,114.00