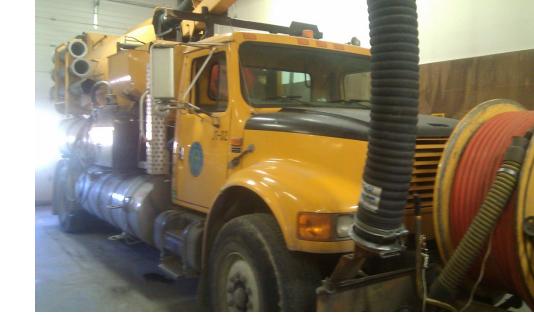

### 1997 International Vactor Truck

## <u>JT-02</u>

Purchase price: \$159,392.00

Est. replacement date: 2022

Est. replacement cost: \$318,784.00

Main Function: Storm Drain Cleaning