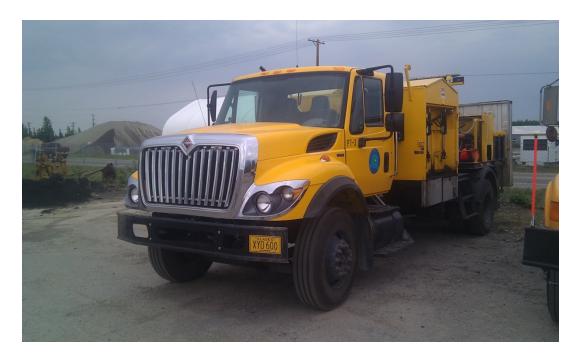

#### 2010 International Infrared Patch Truck

Purchase price: \$162,202.00 Est. replacement date: 2040 Est. replacement cost: \$356,844.00 Main Function: Hot Asphalt Patching