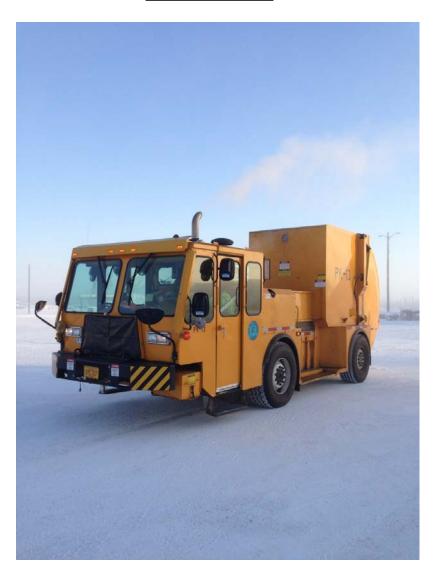

### 2006 Ford 8 Yard Packer Truck

<u>PK-12</u>

Purchase price: \$74,878.65

Est. replacement date: 2021

Est. replacement cost: \$119,805.00

<u>PK-13</u>

Purchase price: \$174,048.00

Est. replacement date: 2022