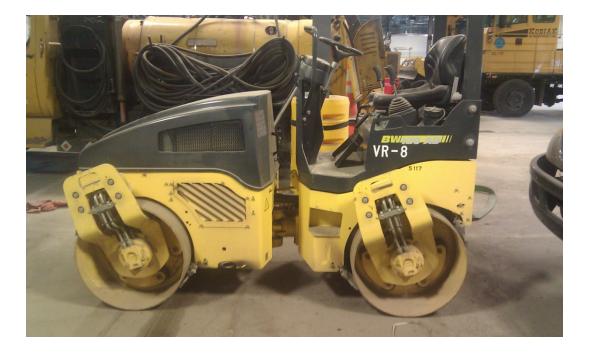

### 2011 Bomag Vibratory Roller

<u>VR-08</u>

Purchase price: \$38,532.00 Est. replacement date: 2031 Est. replacement cost: \$69,358.00 Main Function: Asphalt Repair