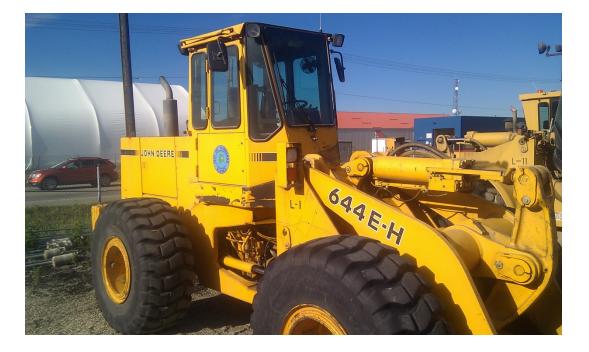

#### 1992 John Deere 644E-H Loader

## <u>L-01</u>

Purchase price: \$121,388.00

Est. replacement date: 2017

Est. replacement cost: \$242,776.00

Main Function: Loading Gravels