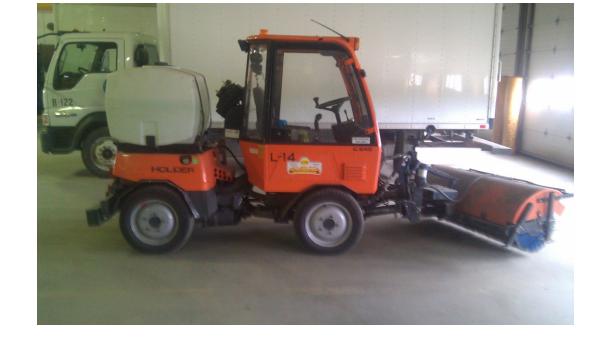

### 2011 Holder C245 Multi Use Sidewalk Tractor

L-14

Purchase price: \$96,255.00

Est. replacement date: 2031

Est. replacement cost: \$173,259.00

Main Function: Sidewalks