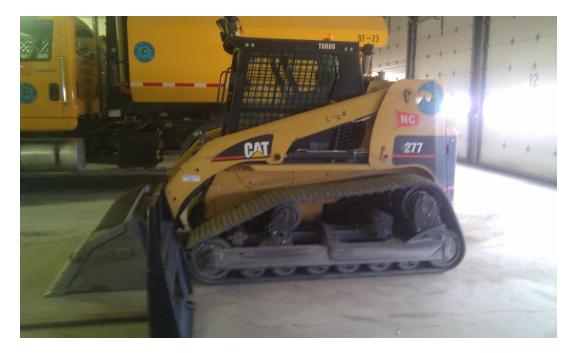

#### 2003 Caterpillar 277 Skid Steer

<u>L-04</u>

Purchase price: \$54,577.00

Est. replacement date: 2023

Est. replacement cost: \$98,239.00

Main Function: Multi Purpose