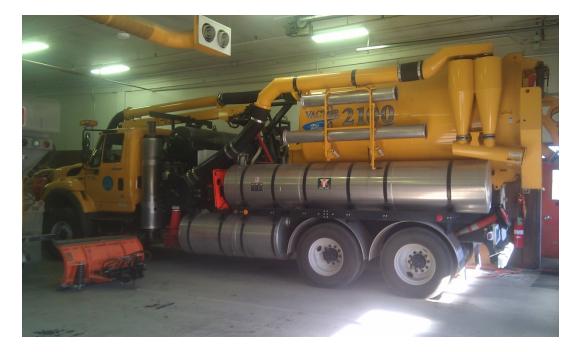

### 2012 International Vactor Truck

## <u>JT-03</u>

Est. replacement date: 2037

Est. replacement cost: \$632,130.00

Main Function: Storm Drain Cleaning