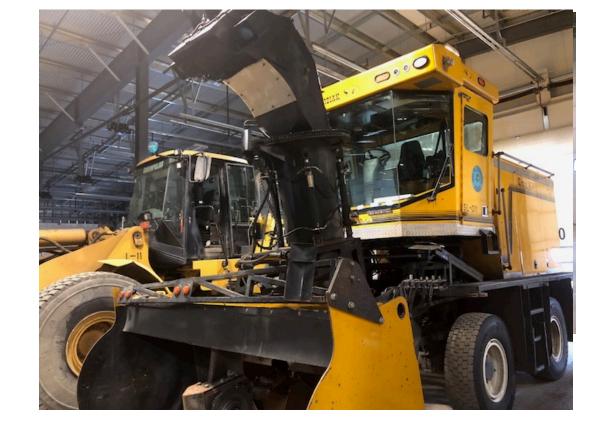

### 2014 Kodiak Self Contained Snow Blower

## <u>SL-11</u>

Purchase price: \$348,832

Est. replacement date: 2039

Est. replacement cost: \$784,872

<u>PK-17</u>

Purchase price: \$258,595

Est. replacement date: 2025

Est. replacement cost: \$348,000