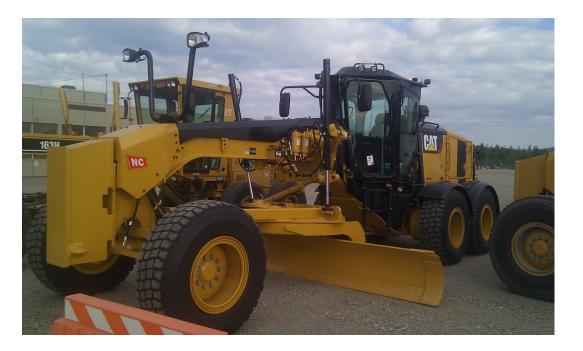

#### 2011 Caterpillar 160M Road Grader

Purchase price: \$286,450.72

Est. replacement date: 2036

Est. replacement cost: \$644,512.00

#### 2013 Caterpillar 160M Road Grader

# <u>G-10</u>

Purchase price: \$329,061.00

Est. replacement date: 2038 Est. replacement cost: \$740,387.00