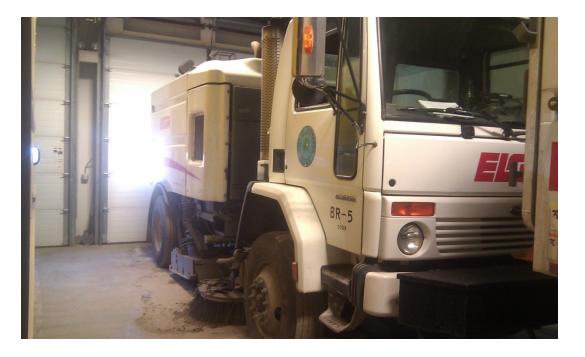

**BR-05** 

Purchase price: \$131,700.00 Est. replacement date: 2025 Est. replacement cost: \$237,060.00 Main Function: Street Sweeping