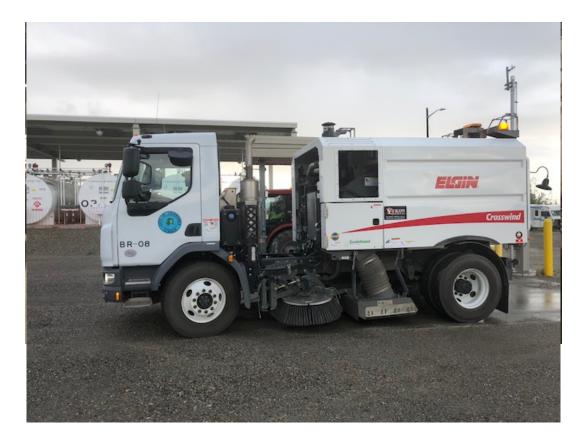

### 2015 Tennant M636 Sidewalk Sweeper

**BR-07** 

Purchase price: \$108,695 Est. replacement date: 2035 Est. replacement cost: \$217,390 Main Function: Street Sweeping

Purchase price: \$291,595 Est. replacement date: 2036 Est. replacement cost: \$583,190 Main Function: Street Sweeping