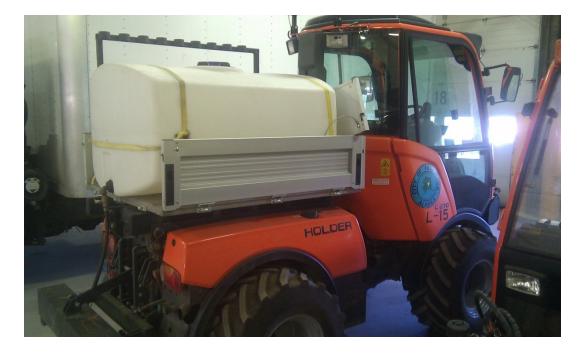

## <u>L-15</u>

Purchase price: \$97,339.00 Est. replacement date: 2032 Est. replacement cost: \$175,210.00 Main Function: Sidewalks