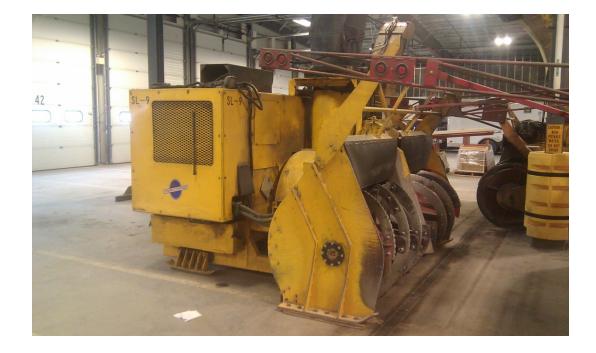

### 1999 Rolba Loader Mounted Snow Blower

## <u>SL-09</u>

Purchase price: \$180,071.00

Est. replacement date: 2014

Est. replacement cost: \$288,114.00