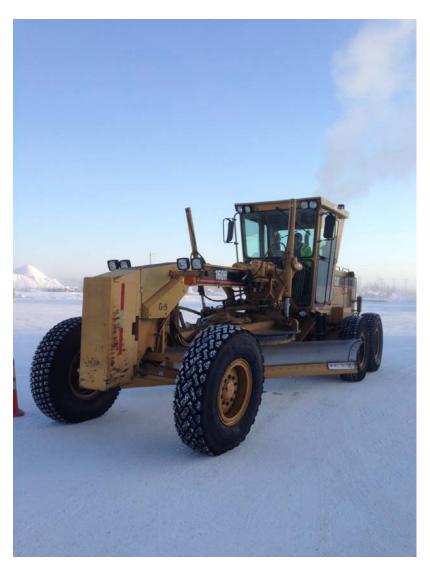

#### 2013 Caterpillar 160M Road Grader

# <u>G-10</u>

Purchase price: \$329,061.00

Est. replacement date: 2038 Est. replacement cost: \$740,387.00