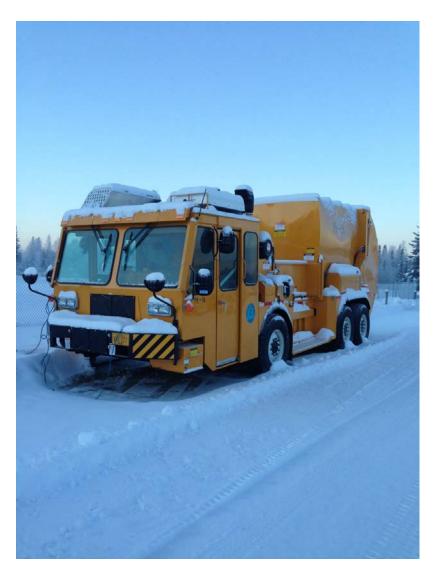

# 2018 PUBLIC WORKS HEAVY EQUIPMENT

Purchase price: \$67,640.00

Est. replacement date: 2017

Est. replacement cost: \$135,280.00

Main Function: Snow Removal

## <u>DT-001</u>

Purchase price: \$67,640.00

Est. replacement date: 2017

Est. replacement cost: \$135,280.00

Main Function: Snow Removal