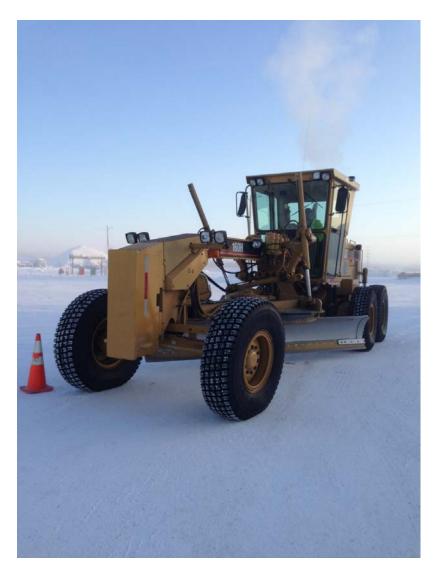

#### 2011 Caterpillar 160M Road Grader

Purchase price: \$286,450.72

Est. replacement date: 2036

Est. replacement cost: \$644,512.00