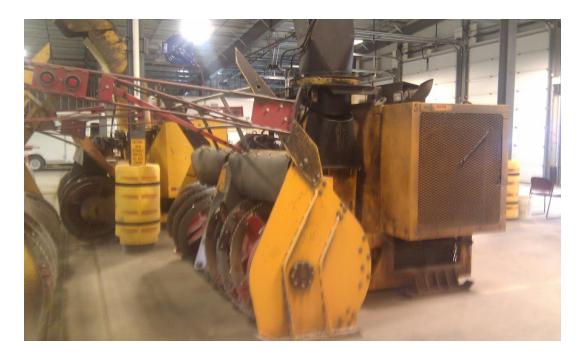

### 2012 Kodiak Self Contained Snow Blower

Purchase price: \$425,682 Est. replacement date: 2037 Est. replacement cost: \$851,364 Main Function: Loading Trucks