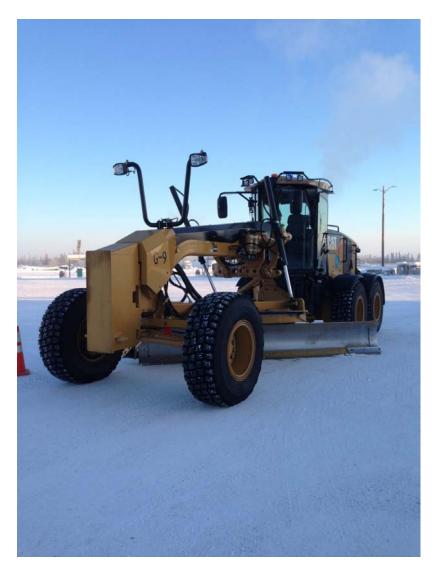

#### 2017 Caterpillar 160M3 Road Grader AWD

**G-11** 

Purchase price: \$ 359,589 Est. replacement date: 2042 Est. replacement cost: \$809,075 Main Function: Snow Removal