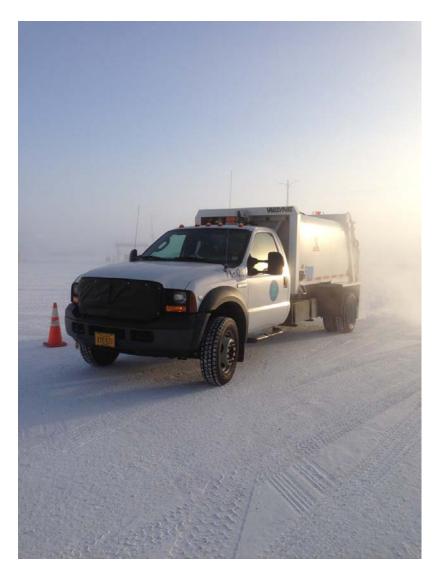

### 2006 Ford 8 Yard Packer Truck

<u>PK-12</u>

Purchase price: \$74,878.65

Est. replacement date: 2021

Est. replacement cost: \$119,805.00

<u>PK-13</u>

Purchase price: \$174,048.00

Est. replacement date: 2022