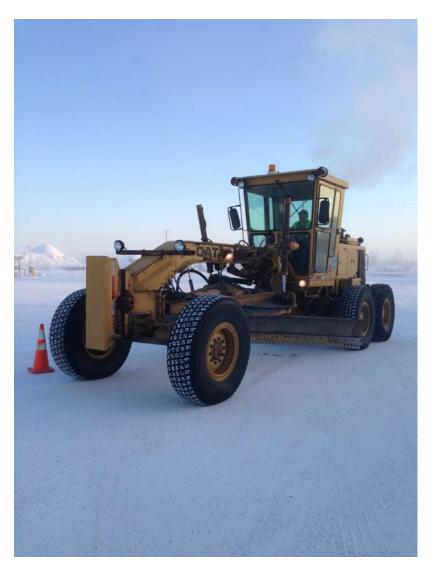

#### 1987 Caterpillar 140G Road Grader

Purchase price: \$70,988.00

Est. replacement date: 2012

Est. replacement cost: \$330,000.00

#### 1995 Caterpillar 160H Road Grader

Purchase price: \$158,548.00

Est. replacement date: 2020

Est. replacement cost: \$356,733.00