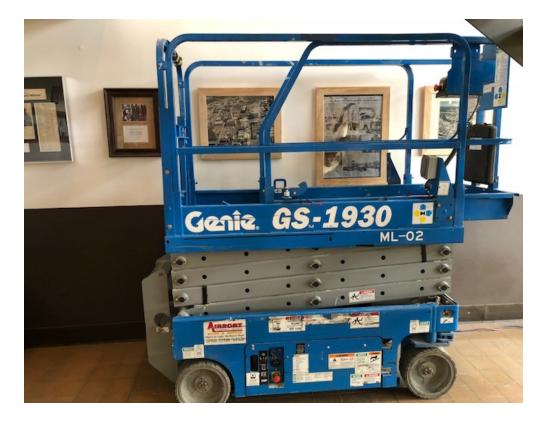

#### 2007 Genie GS-1930

## <u>ML-02</u>

Purchase price: \$

Est. replacement date: N/A

Est. replacement cost:

Main Function: Maintenance/ Repair