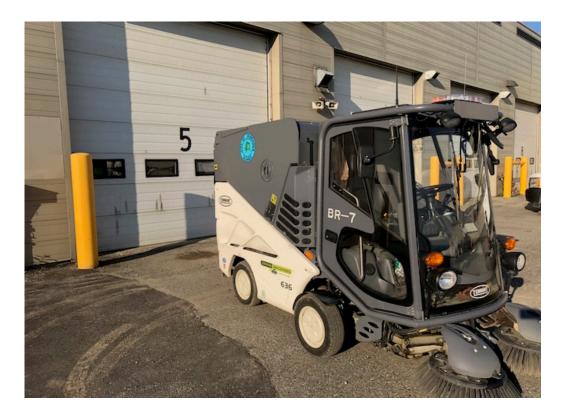

### 2015 Tennant M636 Sidewalk Sweeper

**BR-07** 

Purchase price: \$108,695 Est. replacement date: 2035 Est. replacement cost: \$217,390 Main Function: Street Sweeping

Purchase price: \$291,595 Est. replacement date: 2036 Est. replacement cost: \$583,190 Main Function: Street Sweeping