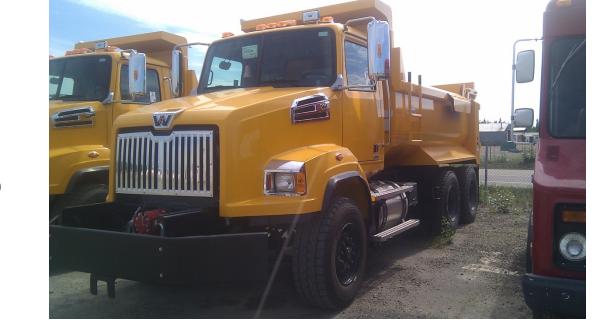

### <u>DT-021</u>

Purchase price: \$121,969.00

Est. replacement date: 2037

Est. replacement cost: \$243,938.00

Main Function: Snow Removal

### **DT-022**

Purchase price: \$142,906.00

Est. replacement date: 2037

Est. replacement cost: \$285,812.00

Main Function: Snow Removal