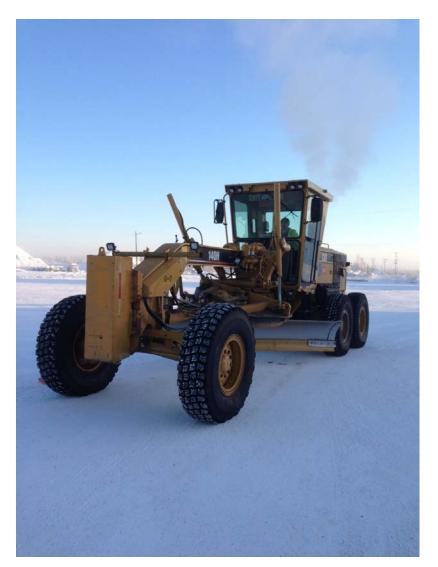

#### 2005 Caterpillar 140H Road Grader

Purchase price: \$201,900.00

Est. replacement date: 2030

Est. replacement cost: \$454,275.00