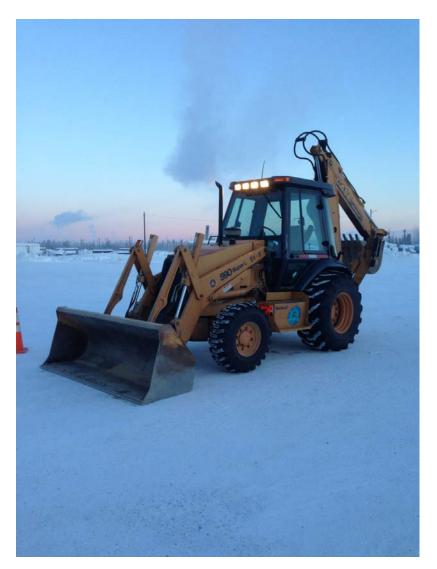

## <u>L-16</u>

Purchase price: \$62,843.00

Est. replacement date: 2033

Est. replacement cost: \$113,117.00

Main Function: Multi Purpose

1998 Case 580 Super L Back Hoe

Purchase price: \$71,798.00

Est. replacement date: 2018

Est. replacement cost: \$129,236.00

Main Function: Pipe Work