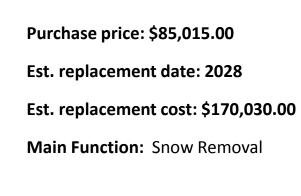

### <u>DT-002</u>

Purchase price: \$85,015.00

Est. replacement date: 2029

Est. replacement cost: \$170,030.00

Main Function: Snow Removal