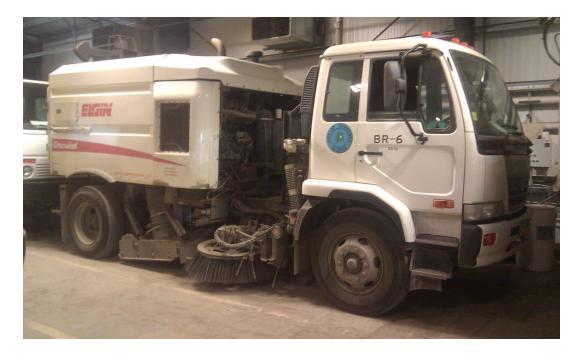

## <u>BR-06</u>

Purchase price: \$184,400.00 Est. replacement date: 2029 Est. replacement cost: \$331,920.00 Main Function: Street Sweeping