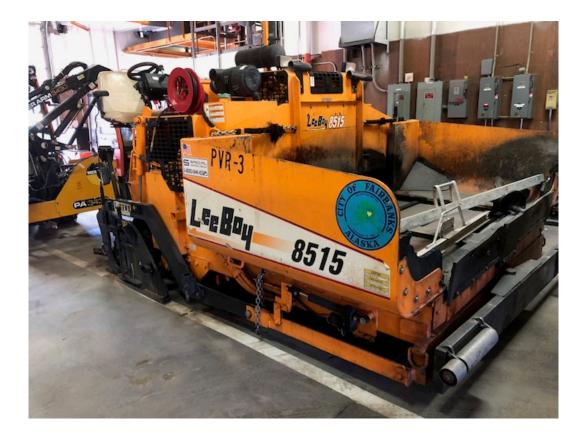

### 2008 LeeBoy 8515 Paver

## **PVR-03**

Purchase price: \$

Est. replacement date:

Est. replacement cost:

Main Function: Asphalt Repair