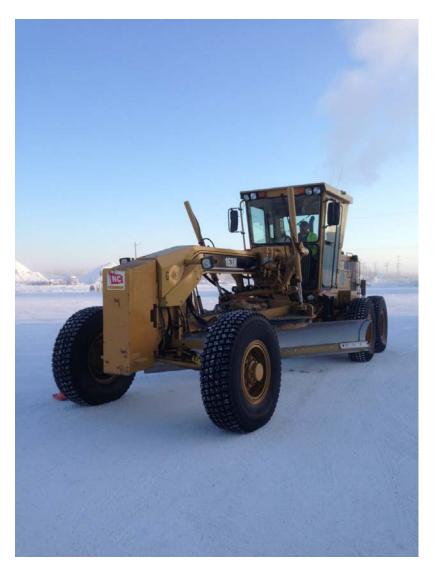

#### 2008 Caterpillar 140M Road Grader

Purchase price: \$215,000.00

Est. replacement date: 2033

Est. replacement cost: \$483,750.00