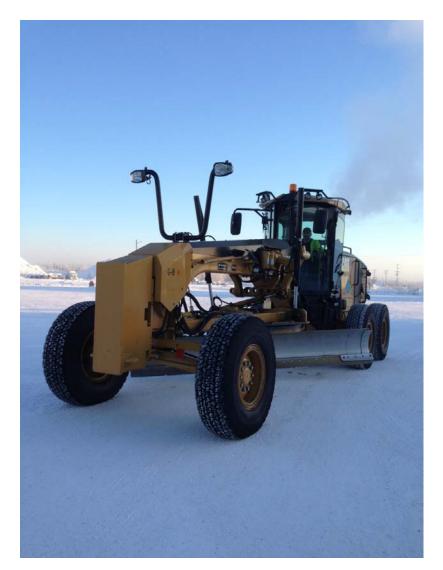

#### 2017 Caterpillar 160M3 Road Grader AWD

**G-11** 

Purchase price: \$ 359,589 Est. replacement date: 2042 Est. replacement cost: \$809,075 Main Function: Snow Removal