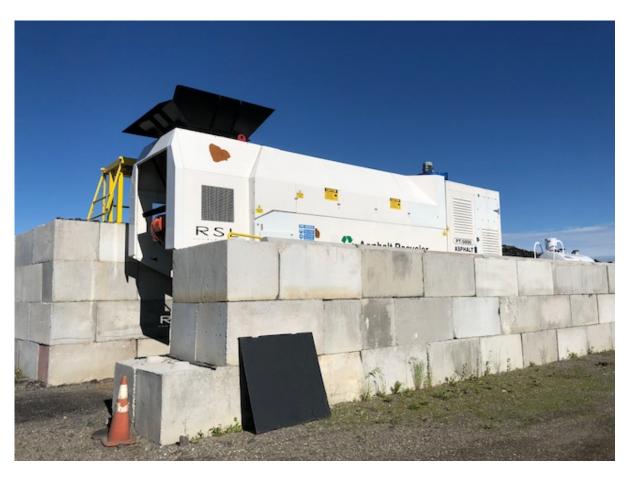

### 2017 RSL PT-3000 Asphalt Recycler

Purchase price: \$221,300 Est. replacement date: 2032 Est. replacement cost: \$331,000 Main Function: Asphalt Repair