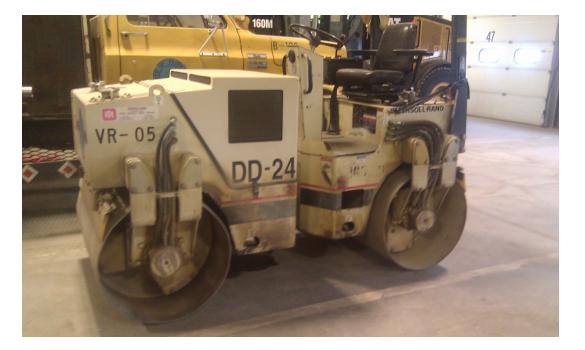

### 1994 Ingersoll Rand Vibratory Roller

## <u>VR-05</u>

Est. replacement date: N/A

Est. replacement cost:

Main Function: Asphalt Repair