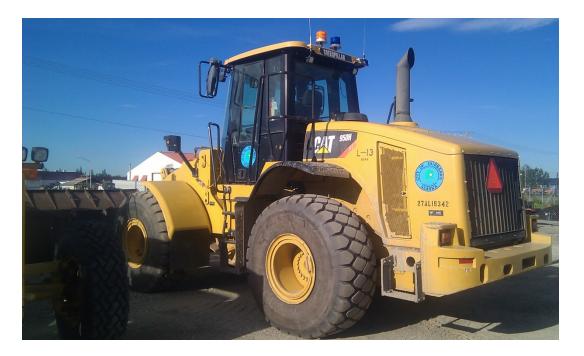

### 2009 Caterpillar 950H Loader

<u>L-13</u>

Purchase price: \$159,700.00 (used) Est. replacement date: 2034 Est. replacement cost: \$319,400.00 Main Function: Snow Blowing