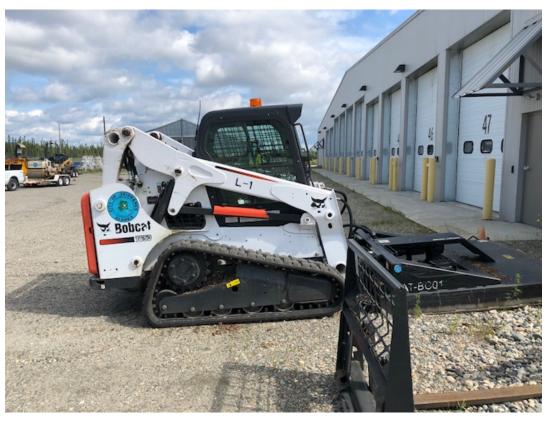

#### 2013 Bobcat T650 Skid Steer

## <u>L-16</u>

Purchase price: \$62,843.00

Est. replacement date: 2033

Est. replacement cost: \$113,117.00

Main Function: Multi Purpose

1998 Case 580 Super L Back Hoe

Purchase price: \$71,798.00

Est. replacement date: 2018