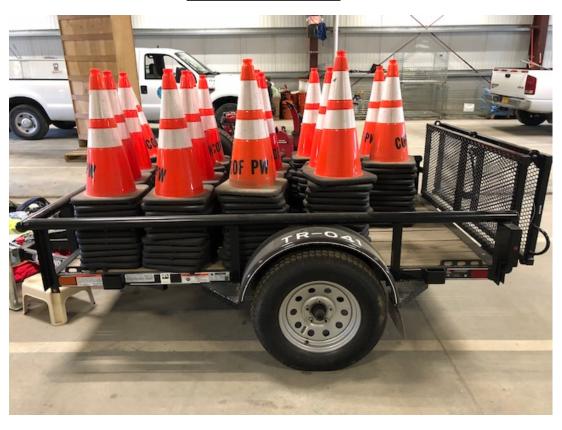

### 2016 Roadclipper Trailer PW Cone Trailer

## TR-041

Purchase price: \$

Est. replacement date: N/A

Est. replacement cost:

Main Function: Emergency Road Closures