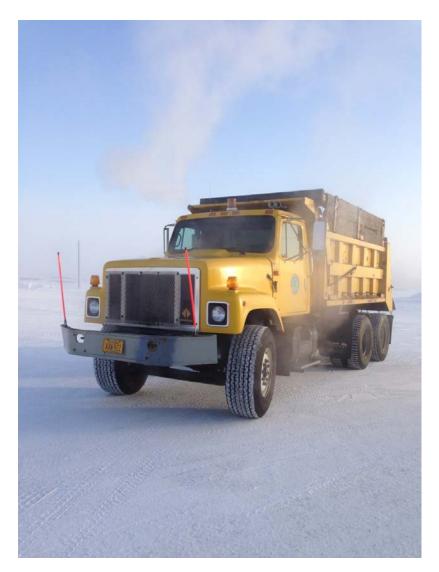

### <u>DT-002</u>

Purchase price: \$85,015.00

Est. replacement date: 2029

Est. replacement cost: \$170,030.00

Main Function: Snow Removal