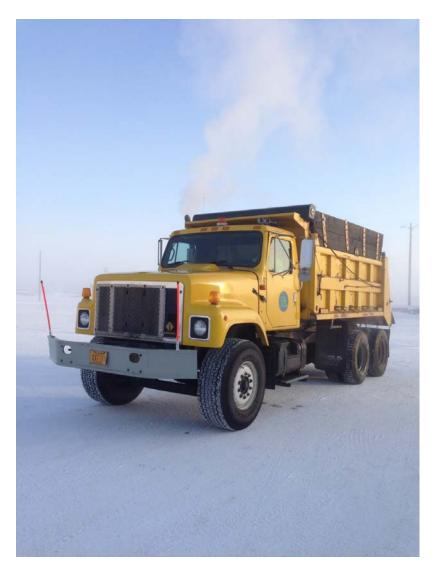

### <u>DT-002</u>

Purchase price: \$85,015.00

Est. replacement date: 2029

Est. replacement cost: \$170,030.00

Main Function: Snow Removal