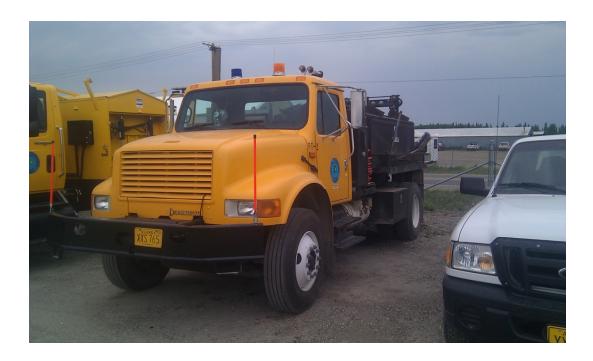

#### 2004 International Sand Truck

Purchase price: \$100,431.00

Est. replacement date: 2029

Est. replacement cost: \$200,862.00

Main Function: Road Sanding

#### 2007 International Sand Truck

Purchase price: \$119,038.00

Est. replacement date: 2032

Est. replacement cost: \$238,076.00

Main Function: Road Sanding