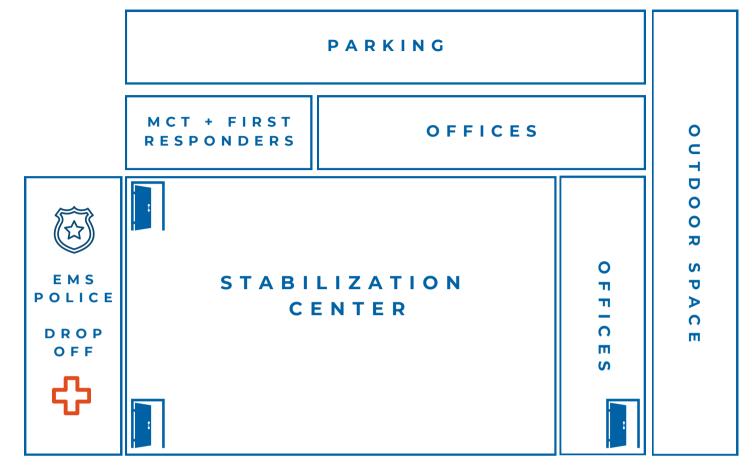

# Crisis Stabilization Center

A Safe Place To Go



Bend, Oregon Stabilization Center

#### **CRISIS NOW MODEL**

- Accepts all referrals including involuntary
- Open 24/7/365 for walk-in & drop-off
- Psychiatric assessment to include suicide risk
- Medical assessment by registered nurse
- Extensive peer support services for navigation
- Medication-assisted treatment availability for substance misuse



#### **Living Room model**

Theraputic living room model built for engagement and connection



### Drop-off for Law Enforcement Officers

Allows LEO to address public safety & reduces use of incarceration for mental health crisis



907-459-6794



fairbanksalaska.us/crisis

## STABILIZATION CENTER