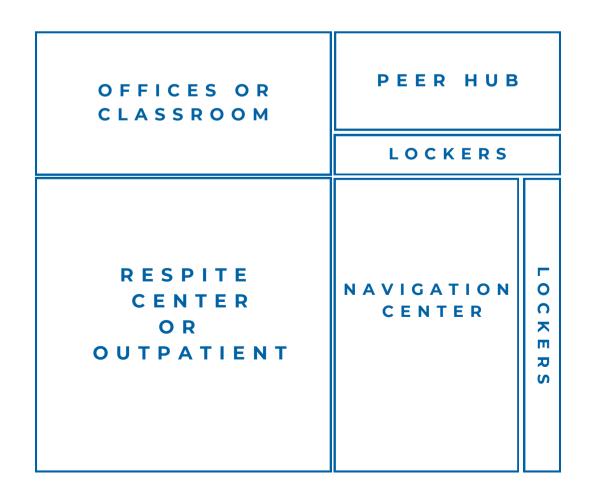

# Crisis Stabilization Center

A Safe Place To Go



Bend, Oregon Stabilization Center

#### **CRISIS NOW MODEL**

- Accepts all referrals including involuntary
- Open 24/7/365 for walk-in & drop-off
- Psychiatric assessment to include suicide risk
- Medical assessment by registered nurse
- Extensive peer support services for navigation
- Medication-assisted treatment availability for substance misuse



#### **Living Room model**

Theraputic living room model built for engagement and connection



### Drop-off for Law Enforcement Officers

Allows LEO to address public safety & reduces use of incarceration for mental health crisis



907-459-6794



fairbanksalaska.us/crisis

## STABILIZATION CENTER