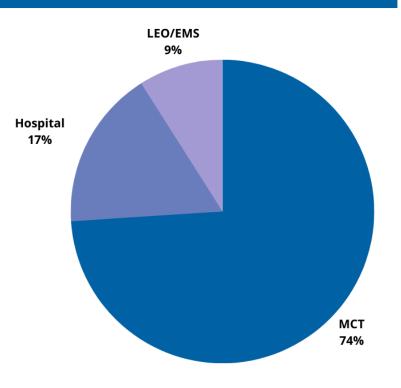

#### **Outcomes of Mobile Crisis Team Calls**

**Mobile Crisis Team: 74%** 

\*2 patients to Refine Stabilization Center

Hospital/EMS: 17%

Law Enforcement: 9%

Referrals made: 40

Mental health services: 32%

Substance use treatment/recovery:

28%

Medical: 11%

**Other: 12%** 