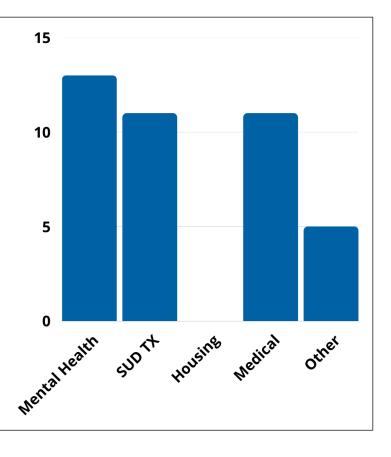

# **REFERRALS: 40**

MENTAL HEALTH SERVICES: 32%

SUBSTANCE USE TREATMENT: 28%

HOUSING: 0%

MEDICAL: 28%

• OTHER: 12%

24 HOUR FOLLOW UP: 18

7 DAY FOLLOW UP: 11