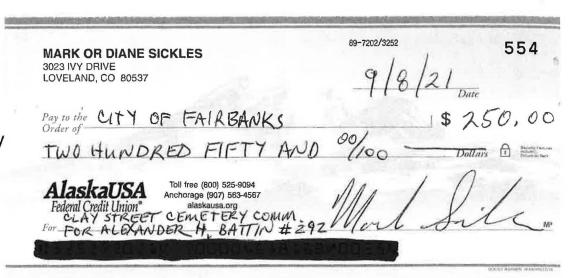

September 8, 2021

City of Fairbanks

Attn: Clay Street Cemetery

800 Cushman Street

Fairbanks, AK 99701

Dear Clay Street Cemetery Commission,

Attached to this letter is a \$250 donation check to your organization and volunteers to install a new grave site marker at grave number 292 for Alexander Harvey Battin, who was buried there October 1912.

Please have the marker made showing the following:

Infant son of Pearl E. & A. Harvey Battin

Alexander Harvey Battin October 4 to October 7, 1912

Thank you for doing this and many thanks goes to Aldean Kilbourn who help identify the actual location of the grave. She has been very helpful.

If you have any questions please email or call.

Regards,

Mark Sickles

3023 Ivy Drive, Loveland, CO 80537

Phone: 970.672.7989

Email: mlsickles@comcast.net

Quiring Monuments, Inc. 8228 South 196th Street Kent, WA 98032