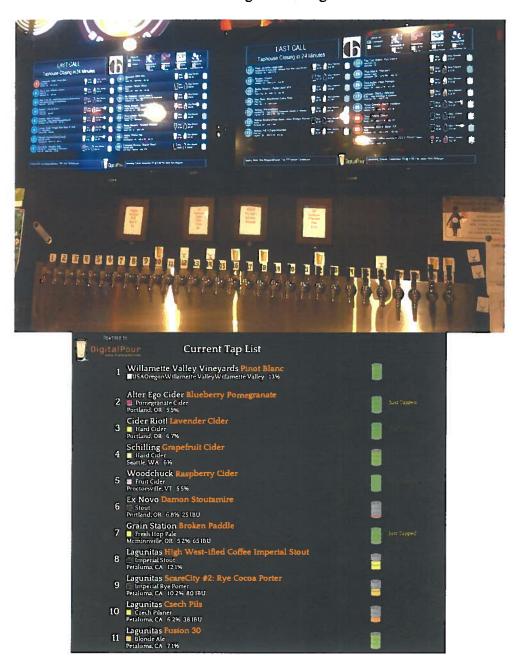

View of Digital Pour menu from online website.

Below is b2 Taphouse located in Salem, OR. My true inspiration; Lavelle's Taphouse will have a very similar feel as far as cooler, menu, bar design, and décor.