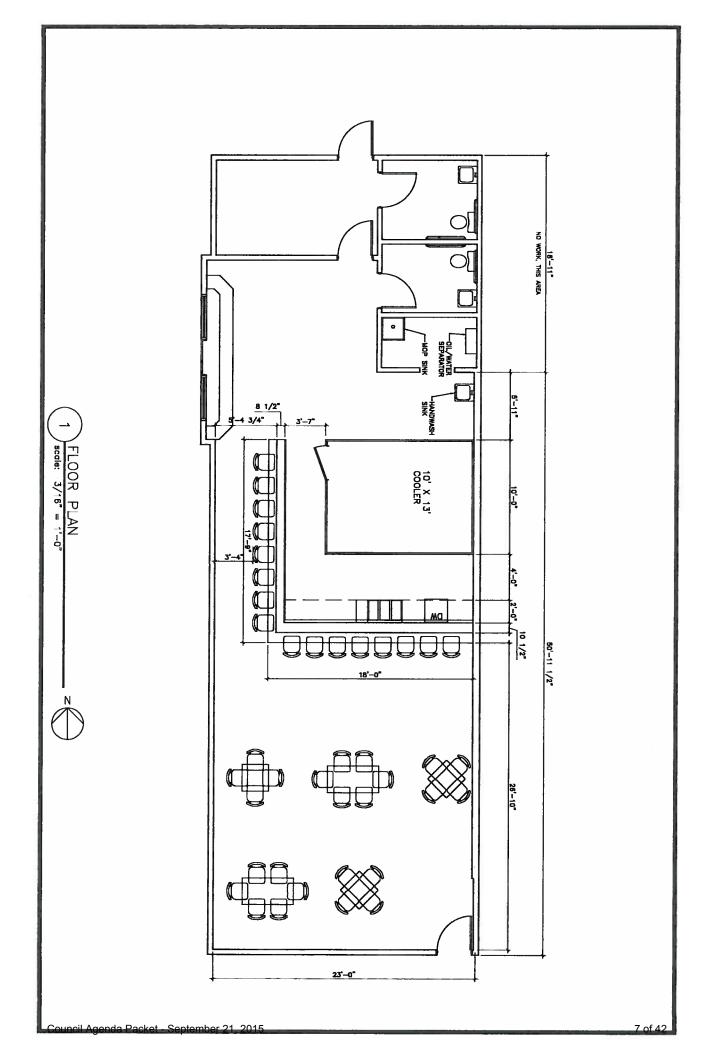

Page 1: Lavelle's Taphouse Layout Page 2-4: Inspiration photos Page 5: Menu

Page 6: Letter of support from Fairbanks Downtown Association Following pages: Petition

30 tap handles will be directly connected to a large walk in cooler placed at a central location inside the Taphouse. Two large flat screen TV's will display the rotating beer, cider, and wine list with a brief description of the product, %ABV, price, and amount remaining in each keg.

View of Digital Pour menu from online website.

Below is b2 Taphouse located in Salem, OR. My true inspiration; Lavelle's Taphouse will have a very similar feel as far as cooler, menu, bar design, and décor.

## Lavelle's Taphouse Taplist

- 1. Willamette Valley Vineyards Chardonnay Salem, OR 13%
- 2. Schilling Grapefruit Cider Portland, OR 6.7%
- 3. Woodchuck Raspberry Cider Proctorsville, VT 5.5%
- 4. Seattle Cider Co. NW Berry Seattle, WA 6.9%
- 5. Seattle Cider Co. Dry Hard Cider Seattle, WA 6.5%
- 6. Lagunitas Czech Pils Petaluma, CA 6.2%
- 7. Lagunitas Dogtown Pale Ale Petaluma, CA 6.2%
- 8. Lagunitas Hop Stoopid Imerial IPA Petaluma, CA 8%
- 9. Hop Valley Vanilla Infused Porter Eugene, OR 5.9%
- 10. Hop Valley Double D Blonde Eugene, OR 5%
- 11. Hop Valley Citrus Mistress IPA Eugene, OR 6.5%
- 12. Boneyard RPM IPA Bend, OR 6.5%
- 13. Boneyard Suge Knite Imperial Stout Bend, OR 13%
- 14. 10 Barrel Raspberry Crush Berliner Weissbier Bend, OR 5.2%
- 15. Rogue Pumpkin Patch Ale Newport, OR 5.6%
- 16. Santiam Pioneer IIPA Imperial IPA Salem, OR 9.1%
- 17. Elysian Brewing Space Dust Seattle, WA
- 18. Midnight Sun Sockeye Red IPA Anchorage, AK 5.7%
- 19. Midnight Sun Panty Peeler Tripel 8.5%
- 20. Arkose Boxcar No.5 Porter Palmer, AK 5.3%
- 21. Glacier Brewhouse Raspberry Wheat Anchorage, AK 4.76%
- 22. Glacier Brewhouse Oatmeal Stout Anchorage, AK 5.61%
- 23. King Street Hefeweizen Anchorage, AK 5.7%
- 24. King Street IPA Anchorage, AK 6.0%
- 25. Denali Brewing Single Engine Red Talkeetna, AK 5.6%
- 26. HooDoo Brewery German Kolsch Fairbanks, AK 5.1%
- 27. HooDoo Brewery American IPA Fairbanks, AK 7.2%
- 28. HooDoo Brewery Stout Fairbanks, AK 5.8%
- 29. Boulder Shake Chocolate Porter Boulder, CO 5.9% (NITRO)
- 30. Vintap Purple Hawk Cabernet/Syrah North Coast, CA 13%