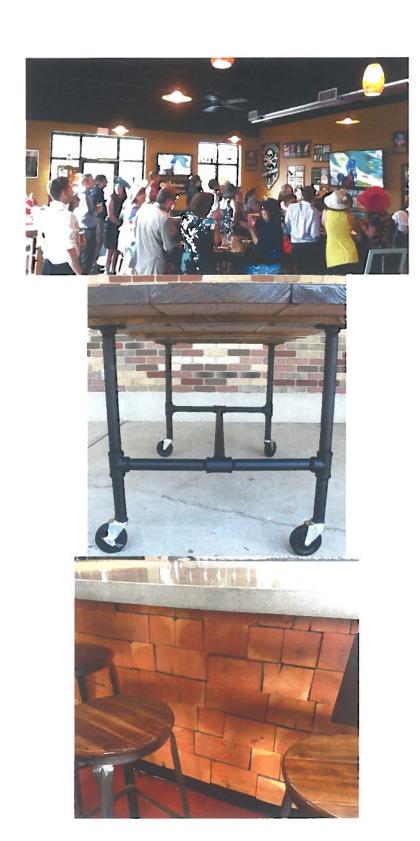

# Lavelle's Taphouse

A gathering place to explore and learn about some of the most sought after and eclectic craft beers, ciders, and wines in our state as well as the great Pacific Northwest Region.

Following is brief explorations into this unique business, from the floor plan to a future menu that will surely bring revitalization to the downtown Fairbanks community.

Page 1: Lavelle's Taphouse Layout Page 2-4: Inspiration photos Page 5: Menu

Page 6: Letter of support from Fairbanks Downtown Association Following pages: Petition

30 tap handles will be directly connected to a large walk in cooler placed at a central location inside the Taphouse. Two large flat screen TV's will display the rotating beer, cider, and wine list with a brief description of the product, %ABV, price, and amount remaining in each keg.

View of Digital Pour menu from online website.

Below is b2 Taphouse located in Salem, OR. My true inspiration; Lavelle's Taphouse will have a very similar feel as far as cooler, menu, bar design, and décor.